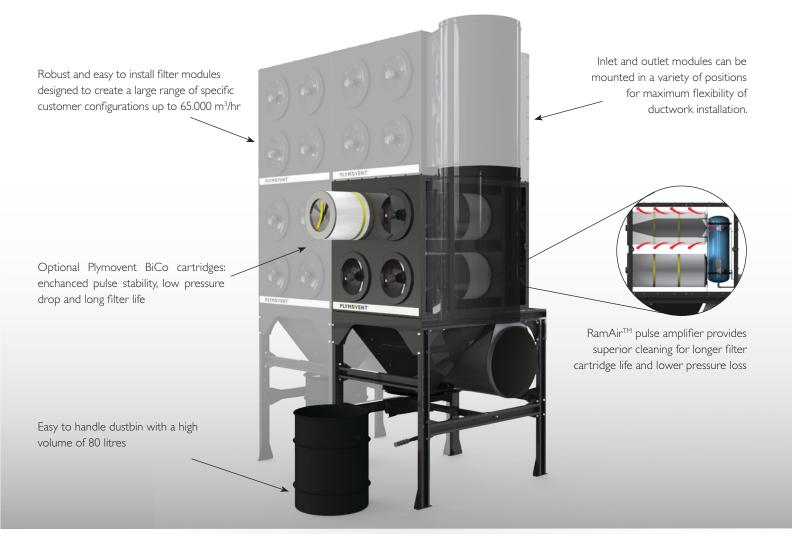

### MAIN FEATURES

- Modular system, great variety of configurations
- Flexibility to expand as your workload grows
- Can be built on site at any place
- Designed to endure harsh environmental conditions
- Is available with the AllTight<sup>TM</sup> technology. The innovative double adhesive sealing method has a perfect seal.
- Includes RamAir<sup>TM</sup> pulse amplifier for superiour filter cleaning
- With state of the art control system ensuring low operational costs and high energy efficiency
- Up to 65.000 m<sup>3</sup>/hr filtration capacity per system
- Optional Plymovent BiCo cartridges: enchanced pulse stability, low pressure drop and long filter life
- Proven concept, thousands of units installed worldwide