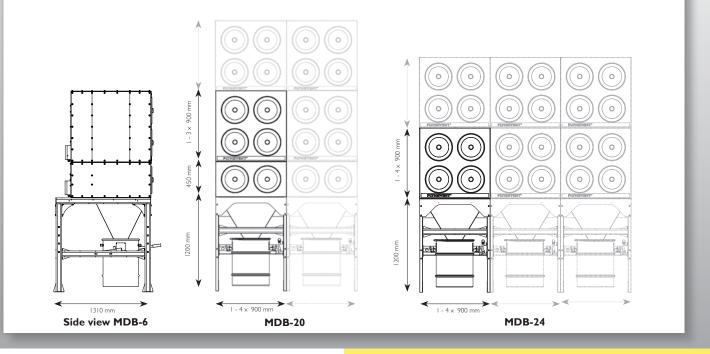

### **TECHNICAL SPECIFICATIONS<sup>\*</sup>**

| Housing material      | Electrogalvanized steel with epoxy coating                                                                                                          |  |
|-----------------------|-----------------------------------------------------------------------------------------------------------------------------------------------------|--|
| Filter cartridges     | Large selection of filter cartridges available to meet air quality requirements of any metal fabrication process and dry airborne dust applications |  |
| Applications          | MIG-MAG/GMAW welding, TIG/GTAW welding, FCAW welding, stick/MMAW welding and dry air born dust applications                                         |  |
| Suitable for Oil mist | Combined with an OilShield (limestone feeder)                                                                                                       |  |
| Dimensions            | See examples below                                                                                                                                  |  |
| Configurations        | 2 to 64 cartridges                                                                                                                                  |  |
|                       | * Ask your sales representative for the product data sheet with all specification                                                                   |  |

## **EXAMPLE MODULAR SYSTEM CONFIGURATION**