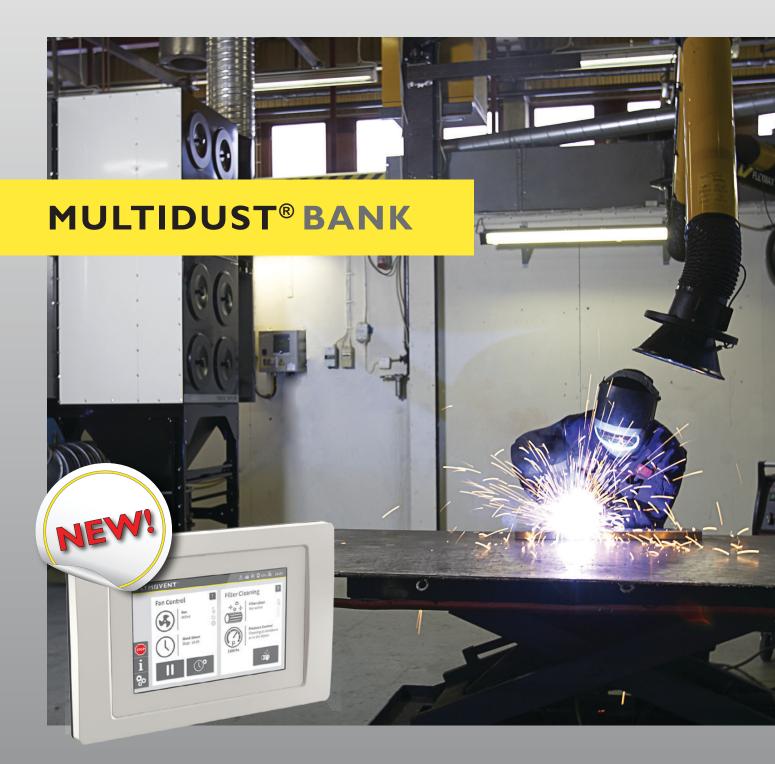

#### THE MULTIDUST<sup>®</sup> BANK

The MultiDust<sup>®</sup> Bank is a modular filter system that can be tailored to the requirements of your application today and expanded tomorrow if your business grows. In addition, the efficient and effective performance of each module allows for a compact solution. The range of technical features and the latest filter technology adds up to a filter system that is cost effective to operate and maintain.

## **TWO VERSIONS OF FILTER CONTROLS**

The MultiDust<sup>®</sup> Bank will be among the first to be available in the GO and PRO versions<sup>1</sup>. The control panels ControlGo and ControlPro form an integral part of these new MDB-GO and MDB-PRO filter systems. ControlGo and ControlPro will be the new Plymovent standard for central filter control. Installation of the MDB-GO and MDB-PRO versions is simple, as is the configuration and operation. Due to a weektimer and automatic filter cleaning the system operates fully automatically The MDB-GO has fixed factory settings that are applicable for 90% of the installations. If you require more advanced settings, the MDB-PRO is the system of choice.