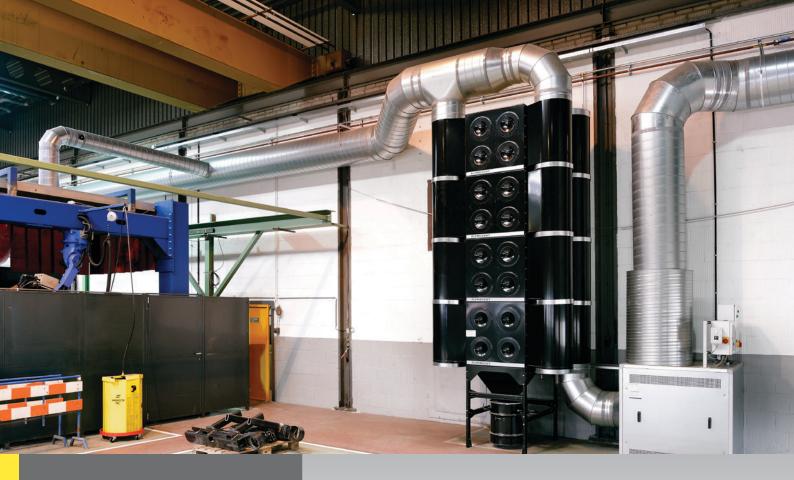

#### THE MULTIDUST<sup>®</sup> BANK

The MultiDust<sup>®</sup> Bank is a modular filter system that can be tailored to the requirements of your application today and expanded tomorrow if your business grows. In addition, the efficient and effective performance of each module allows for a compact solution. The range of technical features and the latest filter technology adds up to a filter system that is cost effective to operate and maintain.

### MAIN FEATURES

- Modular system, great variety of configurations
- Flexibility to expand as your workload grows
- Can be built on site at any place
- Designed to endure harsh environmental conditions
- Is available with the AllTight<sup>TM</sup> technology. The innovative double adhesive sealing method has a perfect seal.
- Includes RamAir<sup>TM</sup> pulse amplifier for superiour filter cleaning
- With state of the art control system ensuring low operational costs and high energy efficiency
- Up to 65.000 m<sup>3</sup>/hr filtration capacity per system
- Optional Plymovent BiCo cartridges: enchanced pulse stability, low pressure drop and long filter life
- Proven concept, thousands of units installed worldwide